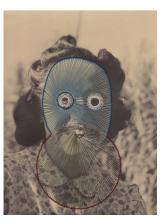

#### **Maurizio Anzeri**

Anna
2015
Embroidery on found photograph
12.75" x 10.75", framed
\$5,000 framed
Courtesy the artist and Haines Gallery,
San Francisco