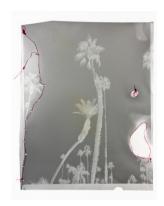

## **Andrew K. Thompson**

Sepia Palms Negative 2024 Silver gelatin negative, thread 4.25" x 3.25" NFS