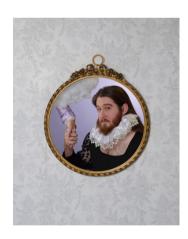

## Brian Van Camerik for Homosocial

Portrait Miniature of Helping Out a Queer 2023 Archival Pigment Print 1 of 5 \$300 unframed, 12" x 14" \$350 framed, 12 1/4" x 14 1/4"