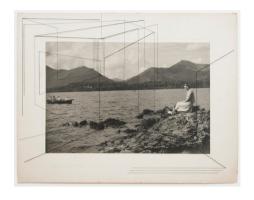

#### **Maurizio Anzeri**

On The Lake D1
2015
Embroidery on found vintage photograph
19" x 23", framed
\$6,500 framed
Courtesy the artist and Haines Gallery,
San Francisco