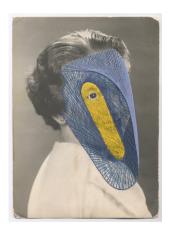

#### **Maurizio Anzeri**

Bonnie
2018
Embroidery on found photograph
15.5" x 12.5", framed
\$6,500 framed
Courtesy the artist and Haines Gallery,
San Francisco