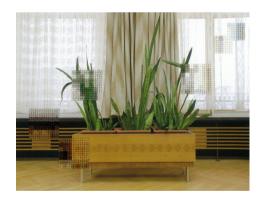

#### **Diane Meyer**

Plants, Former Offices of the State Secret Police 2012-2017 Hand Sewn Archival Ink Jet Print 6" x 7.5" NFS