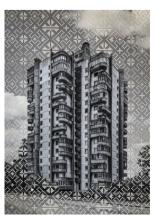

#### Krista Svalbonas,

What Remains (10)
2022
Laser cut pigment print
32" x 22"
Edition of 2 plus 1 artist's proof (#2/2)
\$5,900
Courtesy Marshall Gallery, Santa Monica

#### Krista Svalbonas,

What Remains (13)
2022
Laser cut pigment print
32" x 22"
Edition of 2 plus 1 artist's proof (#1/2)
\$4,600
Courtesy Marshall Gallery, Santa Monica