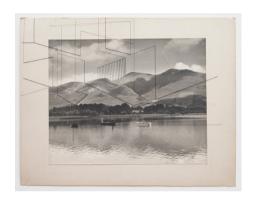

#### **Maurizio Anzeri**

On The Lake B1
2015
Embroidery on found vintage photograph
19" x 23", framed
\$6,500 framed
Courtesy the artist and Haines Gallery,
San Francisco