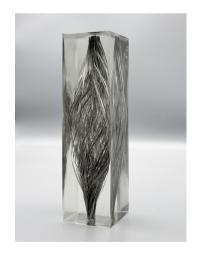

#### **Sarah Hood Salomon**

Encased

**Timber** 

2023 Resin, archival digital photograph, slivered, encased in resin cuboid 10.25" x 2.75" x 3" \$1,300

#### **Sarah Hood Salomon**

2023 Resin, multiple archival digital photographs, sliced photographs, stiffened with resin 14" x 6" x 24" \$3,500