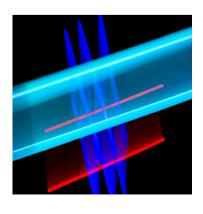

#### **Warren Neidich**

Double Vision, Louse Point, Horizon with Red Glass, Swimming Dog and Woman 1997-1999 Type C Print, Archive Fuji Paper Edition 4/10 \$7,000