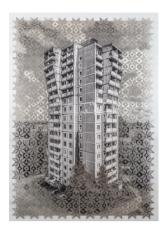

#### Krista Svalbonas,

What Remains (10)
2022
Laser cut pigment print
32" x 22"
Edition of 2 plus 1 artist's proof (#2/2)
\$5,900
Courtesy Marshall Gallery, Santa Monica

#### Krista Svalbonas,

What Remains (13)
2022
Laser cut pigment print
32" x 22"
Edition of 2 plus 1 artist's proof (#1/2)
\$4,600
Courtesy Marshall Gallery, Santa Monica

## Krista Svalbonas,

What Remains (3)
2021
Laser cut pigment print
23 1/2" x 16 1/2"
Edition of 2 plus 1 artist's proof (#1/2)
\$2,500
Courtesy Marshall Gallery, Santa Monica

#### Krista Svalbonas,

What Remains (2)
2021
Laser cut pigment print
23 1/2" x 16 1/2"
Edition of 2 plus 1 artist's proof (#2/2)
\$3,200
Courtesy Marshall Gallery, Santa Monica