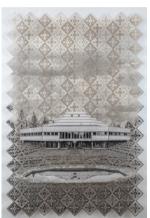

## Krista Svalbonas,

What Remains (3)
2021
Laser cut pigment print
23 1/2" x 16 1/2"
Edition of 2 plus 1 artist's proof (#1/2)
\$2,500
Courtesy Marshall Gallery, Santa Monica

#### Krista Svalbonas,

What Remains (2)
2021
Laser cut pigment print
23 1/2" x 16 1/2"
Edition of 2 plus 1 artist's proof (#2/2)
\$3,200
Courtesy Marshall Gallery, Santa Monica