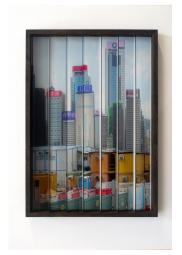

#### **Sinta Werner**

Reverse Cut - Precise Blur II, 2020
Duraclear, mounted behind glass,
wood
19" x 15", framed
Courtesy of the artist and
Alexander Levy, Berlin
\$2,800 EUR