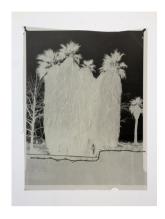

## **Andrew K. Thompson**

Sepia Palms Negative 2024 Silver gelatin negative, thread 4.25" x 3.25" NFS