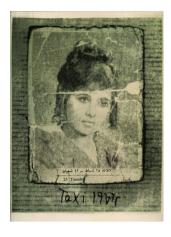

### Asiya al-Sharabi

My Mother's Tender Script (06) 2024 Resino-Pigmentype Print NFS, Unframed 14"x11" NFS, Framed 18"x15"