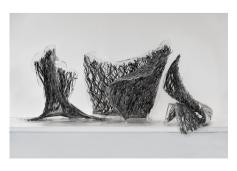

## **Andrew K. Thompson**

The Four Sisters Negative 2024 Silver gelatin negative, thread 4.25" x 3.25" NFS

## **Andrew K. Thompson**

Sepia Palms Negative 2024 Silver gelatin negative, thread 4.25" x 3.25" NFS

## **Andrew K. Thompson**

Colton View
2024
Archival inkjet on canvas, thread, embroidery floss
31" x 41.5"
Price Upon Request