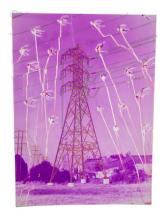

#### **Andrew K. Thompson**

Pink, Orange & Green Power Line with Punctured Sky 2023 C-print, thread 19.25" x 14" Price Upon Request