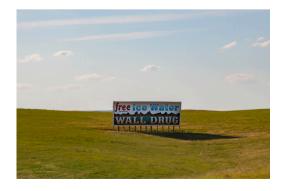

# **Cynthia Johnston**

South Dakota, Summer 2018 from the series Somewhere in the Middle 2018 Archival Pigment Print Editions of 5 + 2AP \$700, unframed 30" x 24" \$1,000 for AP, unframed

# **Cynthia Johnston**

South Dakota, Summer 2018 from the series Somewhere in the Middle 2018 Archival Pigment Print Editions of 5 + 2AP \$700, unframed 30" x 24" \$1,000 for AP, unframed

To purchase prints please inquire to: info@lacphoto.org