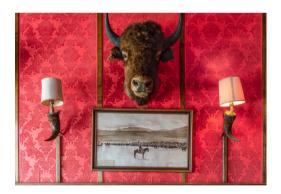

### **Cynthia Johnston**

Wyoming II
from the series Somewhere in the Middle
2018
Archival Pigment Print
Editions of 5 + 2AP
\$700, unframed 30" x 24"
\$1,000 for AP, unframed