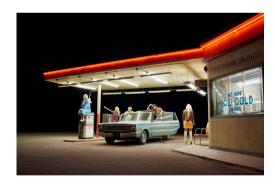

# **Matt Henry**

Return to the Desert 2023 Archival pigment print Editions of 6 + 2 AP \$3175, unframed, Actual image size is 20" x 30" (24" x 34" inc. white border)