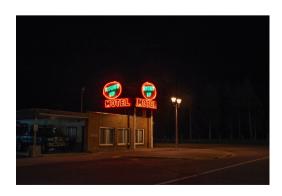

# **Nancy Baron**

Lee's Gone, Liberace's Palm Springs Estate 2010/2012 Edition 1 of 5 Archival Pigment Print \$1,800, unframed 36" x 24"