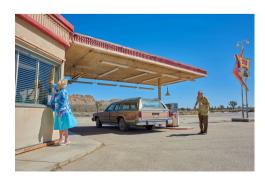

# **Matt Henry**

The Tourist
2023
Archival pigment print
Editions of 6 + 2 AP
\$3175, unframed, Actual image size is 20" x 30"
(24" x 34" inc. white border)