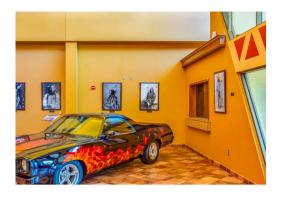

# **Nancy Baron**

Bob's Red Car 2011/2014 Edition 1 of 2AP Archival pigment print \$850, unframed 21" x 14.5"