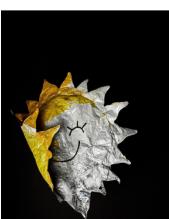

### **Eric B. Hanson**

Found Balloon (Wink) 2019 Edition 1 of 12 Archival Pigment Print \$450 Unframed, 30" x 24"