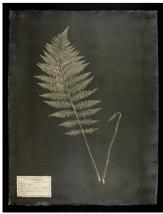

## **DM Witman**

#00106-2 Dryopteris spp.
2018
Unique
Gum bichromate
\$1250 Framed
print size: 25.75" x 19.75"
Framed dim. 29" x 23"