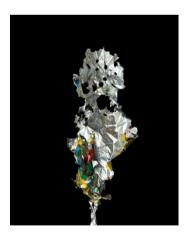

### **Eric B. Hanson**

Found Balloon (Shattered)
2021
Edition 1 of 12
Archival Pigment Print
\$450
Unframed, 30" x 24"