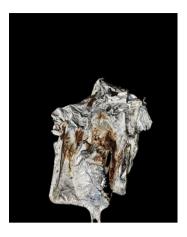

# **Eric B. Hanson**

Found Balloon (Branch and Bug)
2020
Edition 1 of 12
Archival Pigment Print
\$450
Unframed, 30" x 24"