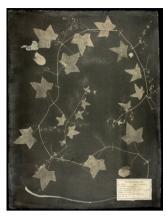

### **DM Witman**

#00139 Sicyos angulatus 2018 Unique Gum bichromate NFS

print size: 25.75" x 19.75"