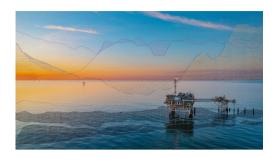

## **Mark Armbruster**

"Do you believe the Sun and natural causes may have more to do with cycles the Earth is going through, including the current one, than mankind's use of fossil fuel?" vs3

2024

Unique