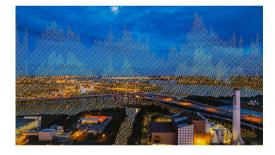

## **Mark Armbruster**

"Do you believe the Sun and natural causes may have more to do with cycles the Earth is going through, including the current one, than mankind's use of fossil fuel?" vs3

2024

Unique