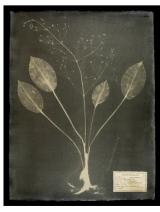

### **DM Witman**

#00143 Boehmeria cylindrica 2018 Unique Gum bichromate NFS

print size: 25.75" x 19.75"