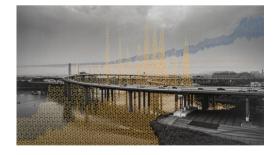

#### **Mark Armbruster**

"... in the Antarctic, where the penguins are, there is a buildup of ice." Vs2

2024

Unique

Pigment Print on Canvas, Ink, Coffee, Pencil and acrylic paint.

\$6,500

Framed, 42"x24"