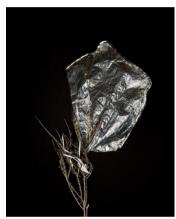

Eric B. Hanson
Found Balloon (Frozen)
2020
Edition 1 of 12
Archival Pigment Print
\$450
Unframed, 30" x 24"

**Eric B. Hanson** 

Found Balloon (Ghost)
2020
Edition 1 of 12
Archival Pigment Print
\$450
Unframed, 30" x 24"