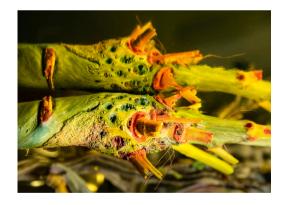

#### **Mark Armbruster**

"... in the Antarctic, where the penguins are, there is a buildup of ice." Vs2

2024

Unique

Pigment Print on Canvas, Ink, Coffee, Pencil and acrylic paint.

\$6,500

Framed, 42"x24"