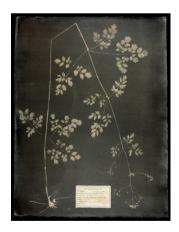

#### **DM Witman - Honorable Mention**

#00112 Thalictrum pubescens 2018 Unique Gum bichromate \$1250 Framed print size: 25.75" x 19.75" Framed dim. 29" x 23"