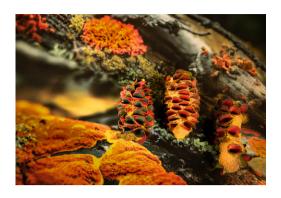

## **Marcie Begleiter**

Chimera: Ocotillo Doubled

2024

Edition of 10

Archival pigment on 300gsm watercolor paper

\$500

Unframed, 18" by 24"