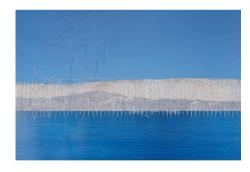

#### **Mark Armbruster**

"... in the Antarctic, where the penguins are, there is a buildup of ice." Vs2

2024

Unique

Pigment Print on Canvas, Ink, Coffee, Pencil and acrylic paint.

\$6,500

Framed, 42"x24"