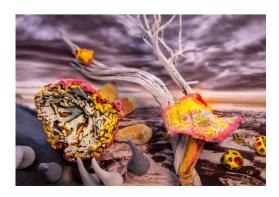

# **Marcie Begleiter**

Chimera: SeedpodLichen 2024 Edition of 10

Archival pigment on 300gsm watercolor paper

\$500

Unframed, 18" by 24"