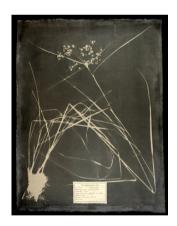

### **DM Witman**

#00134 Scirpus cyperinus 2018 Unique Gum bichromate \$1250 Framed print size: 25.75" x 19.75"

Framed dim. 29" x 23"