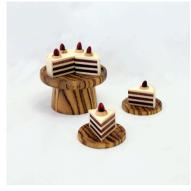

Lap Ngo Chocolate Cake 2024 Stand and plates: Bradford pear / cake: maple, walnut, juniper, cherry Lg. is 3.5 x 4" round, Sm. is 2 x 2.75" round \$350

Lap Ngo Strawberry Cake 2024 Stand and plates: Chinese pistace / cake: maple, redwood, juniper, cherry Lg. is 2.5 x 2.75" round, Sm. is 1 x 1.5" round \$300