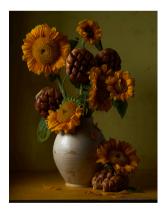

Vase with Ten Bunflowers 2021 Archival pigment print on bamboo paper, wood panel, varnish, glue, acrylics Edition # 2 of 15+2AP \$3600 Framed, 29 x 38 x 1.5"

Ugly Duckling 2021 Archival pigment print on bamboo paper, wood panel, varnish, glue, acrylics Edition # 1 of 3+1AP \$4200 48 x 32 x 1.5"