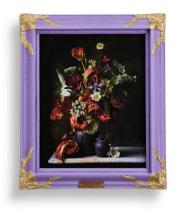

## *Flourish* - Stephanie Shih The Aline Smithson Next Generation Award

Sky Full of Stars (Still Life with Wing on Wo) 2023 Archival pigment print on bamboo paper, wood panel, varnish, glue, vintage frame Edition # 2 of 5+1AP \$5500 Framed, 50x44x3"