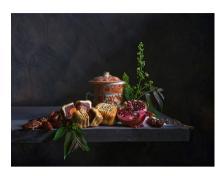

An Auspicious Start to the Year of the Tiger 2022 Archival pigment print on bamboo paper, wood panel, varnish, glue, acrylics Edition # 2 of 15+2AP \$4200 Framed, 40 x 30 x 1.5"

Vanitas 2021 Archival pigment print on bamboo paper, wood panel, varnish, glue, vintage frame Edition # 2 of 15+2AP \$2100 Framed, 22 x 26 x 1.5"