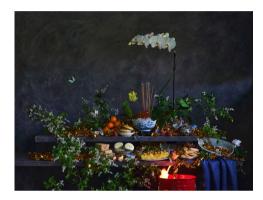

The First Slice 2023 Looping video, monitor, wood, plaster, acrylics Edition # 1 of 15+2AP \$3600 28 x 18 x 3"

Gilding the Lily / Corn Soup 2023 Altered archival pigment prints on bamboo paper, plexiglass, frame, vintage wood stand, resin Edition # 2 of 5+1AP \$15000 Framed prints: 64 x 50 x 1.5" Ceramic standee: 7.5 x 8.75"