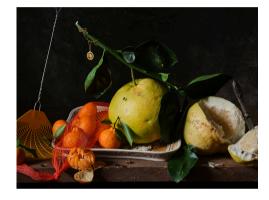

Vase with Ten Bunflowers 2021 Archival pigment print on bamboo paper, wood panel, varnish, glue, acrylics Edition # 2 of 15+2AP \$3600 Framed, 29 x 38 x 1.5"

Ugly Duckling 2021 Archival pigment print on bamboo paper, wood panel, varnish, glue, acrylics Edition # 1 of 3+1AP \$4200 48 x 32 x 1.5"