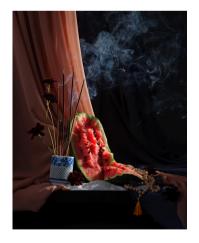

掃墓 (For the Lost) 2023 Looping video projection, joss paper, bowl, ash, sand, incense NFS

In What Image of Man 2022 Archival pigment print on bamboo paper, plexiglass, frame Edition # 1 of 15+2AP \$3300 32 x 42"