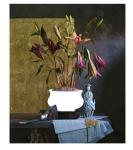

An Auspicious Start to the Year of the Tiger 2022 Archival pigment print on bamboo paper, wood panel, varnish, glue, acrylics Edition # 2 of 15+2AP \$4200 Framed, 40 x 30 x 1.5"

Vanitas 2021 Archival pigment print on bamboo paper, wood panel, varnish, glue, vintage frame Edition # 2 of 15+2AP \$2100 Framed, 22 x 26 x 1.5"