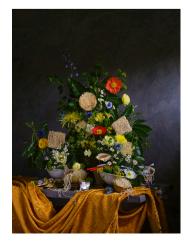

## **Stephanie Shih and Juliane Shibata**

Garden Festoon at Oak Spring 2024 Archival pigment print on bamboo paper, wood panel, varnish, glue, vintage frame, Juliane Shibata ceramics, string Edition # 1 of 5+2AP \$7800 Framed, 30 x 45 x 3"