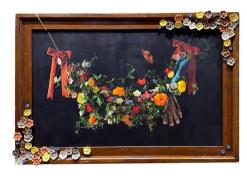

## **Stephanie Shih and Juliane Shibata**

Garden Festoon at Oak Spring 2024 Archival pigment print on bamboo paper, wood panel, varnish, glue, vintage frame, Juliane Shibata ceramics, string Edition # 1 of 5+2AP \$7800 Framed, 30 x 45 x 3"