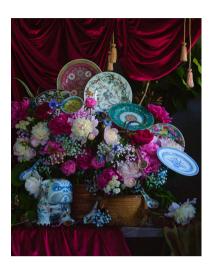

## *Flourish* - Stephanie Shih The Aline Smithson Next Generation Award

Sky Full of Stars (Still Life with Wing on Wo) 2023 Archival pigment print on bamboo paper, wood panel, varnish, glue, vintage frame Edition # 2 of 5+1AP \$5500 Framed, 50x44x3"