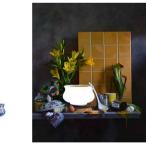

## LACP Los Angeles Center of Photography

Onggi with Six Kimchi 2021 Archival pigment print on agave paper, plexiglass, vintage frame, acrylics, gold leaf, brass plate Edition # 1 of 15+2AP \$3300 Framed, 22 x 26 x 1"