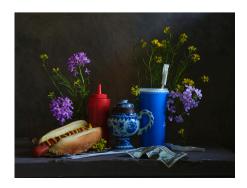

An Auspicious Start to the Year of the Tiger 2022 Archival pigment print on bamboo paper, wood panel, varnish, glue, acrylics Edition # 2 of 15+2AP \$4200 Framed, 40 x 30 x 1.5"

Vanitas 2021 Archival pigment print on bamboo paper, wood panel, varnish, glue, vintage frame Edition # 2 of 15+2AP \$2100 Framed, 22 x 26 x 1.5"