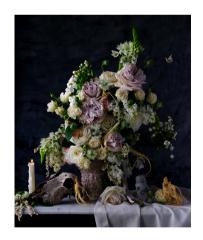

An Auspicious Start to the Year of the Tiger 2022 Archival pigment print on bamboo paper, wood panel, varnish, glue, acrylics Edition # 2 of 15+2AP \$4200 Framed, 40 x 30 x 1.5"

Vanitas 2021 Archival pigment print on bamboo paper, wood panel, varnish, glue, vintage frame Edition # 2 of 15+2AP \$2100 Framed, 22 x 26 x 1.5"