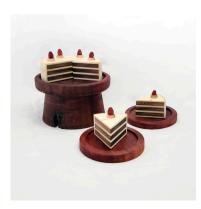

Lap Ngo Chocolate Cake 2024 Stand and plates: Bradford pear / cake: maple, walnut, juniper, cherry Lg. is 3.5 x 4" round, Sm. is 2 x 2.75" round \$350

Lap Ngo Strawberry Cake 2024 Stand and plates: Chinese pistace / cake: maple, redwood, juniper, cherry Lg. is 2.5 x 2.75" round, Sm. is 1 x 1.5" round \$300